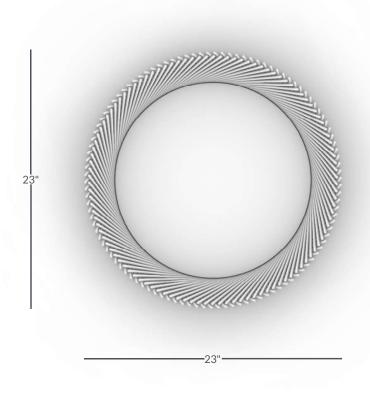

# **MOODA MIRROR 18**





### **MATERIALS**

Hardwood Dowels Mirrored Glass Cotton Cord/ Leather

#### **DIMENSIONS**

OVERALL Ø23" X D4" MIRROR Ø18"

WEIGHT

16 lbs

# **FINISH OPTIONS**

WOOD Maple Oak \*

FINISH Bleached Natural Oxidized

MIRROR Clear (Standard) Bronze \* Grey \*

LEATHER Vachetta Natural \* Vinegaroon Black \*

# **LEAD TIME**

6-8 Weeks

### **CUSTOMIZATION**

Custom cord colors, sizes and finishes available upon request.

Each piece is carefully handcrafted by our team using natural materials and traditional processes. Slight variations may occur.



<sup>\*</sup> Charges extra.