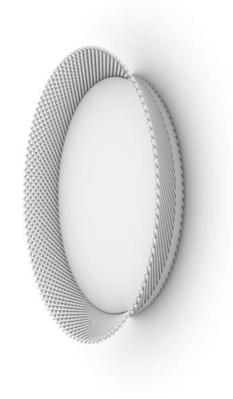

# **MOODA MIRROR 24**





### **MATERIALS**

Hardwood Dowels Mirrored Glass Cotton Cord/ Leather

#### **DIMENSIONS**

OVERALL Ø29" X D4" MIRROR Ø24"

### **WEIGHT**

20 lbs

## **FINISH OPTIONS**

WOOD Maple Oak \*

FINISH Bleached Natural Oxidized

MIRROR Clear (Standard) Bronze \* Grey \*

LEATHER Vachetta Natural \* Vinegaroon Black \*

## **LEAD TIME**

6-8 Weeks

### **CUSTOMIZATION**

Custom cord colors, sizes and finishes available upon request.

Each piece is carefully handcrafted by our team using natural materials and traditional processes. Slight variations may occur.



<sup>\*</sup> Charges extra.