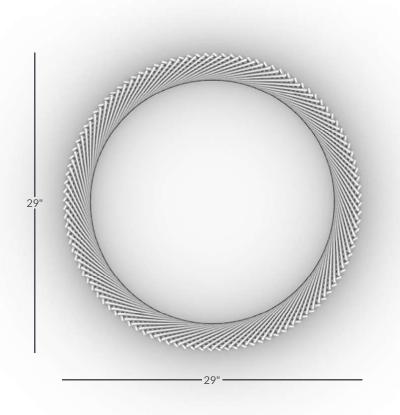

# **MOODA MIRROR 24**





### **MATERIALS**

Hardwood Dowels Mirrored Glass Cotton Cord/ Leather

#### **DIMENSIONS**

OVERALL Ø29" X D4" MIRROR Ø24"

### **WEIGHT**

20 lbs

## **FINISH OPTIONS**

WOOD Maple Oak \*

FINISH Bleached Natural Oxidized

MIRROR Clear (Standard) Bronze \* Grey \*

LEATHER Vachetta Natural \* Vinegaroon Black \*

## **LEAD TIME**

6-8 Weeks

### **CUSTOMIZATION**

Custom cord colors, sizes and finishes available upon request.

Each piece is carefully handcrafted by our team using natural materials and traditional processes. Slight variations may occur.



<sup>\*</sup> Charges extra.