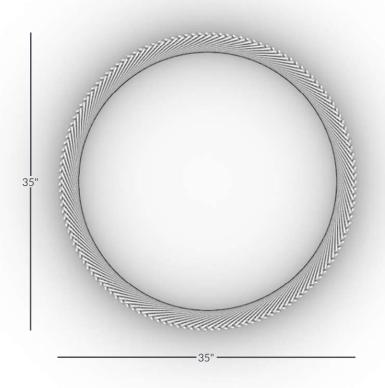

# **MOODA MIRROR 30**





## **MATERIALS**

Hardwood Dowels Mirrored Glass Cotton Cord/ Leather

#### **DIMENSIONS**

OVERALL Ø35" X D4" MIRROR Ø30"

#### **WEIGHT**

32 lbs

# **FINISH OPTIONS**

WOOD Maple Oak \*

FINISH Bleached Natural Oxidized

MIRROR Clear (Standard) Bronze \* Grey \*

LEATHER Vachetta Natural \* Vinegaroon Black \*

# **LEAD TIME**

6-8 Weeks

## **CUSTOMIZATION**

Custom cord colors, sizes and finishes available upon request.

Each piece is carefully handcrafted by our team using natural materials and traditional processes. Slight variations may occur.



<sup>\*</sup> Charges extra.