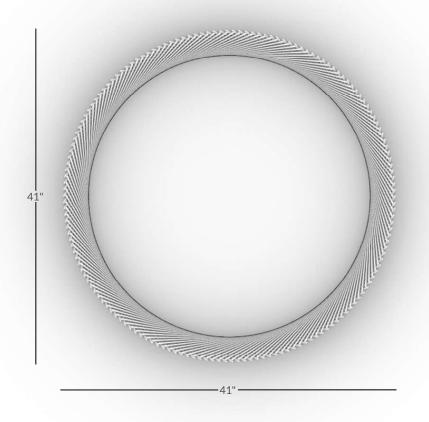

# **MOODA MIRROR 36**





#### **MATERIALS**

Hardwood Dowels Mirrored Glass Cotton Cord/ Leather

#### **DIMENSIONS**

OVERALL Ø41" X D4" MIRROR

Ø36"

#### **WEIGHT**

45 lbs

## **FINISH OPTIONS**

WOOD Maple

Oak \*

FINISH Bleached

Natural Oxidized

MIRROR

Clear (Standard)

Bronze \*

Grey \*

**LEATHER** 

Vachetta Natural \*

Vinegaroon Black \*

### **LEAD TIME**

6-8 Weeks

#### **CUSTOMIZATION**

Custom cord colors, sizes and finishes available upon request.

Each piece is carefully handcrafted by our team using natural materials and traditional processes. Slight variations may occur.

<sup>\*</sup> Charges extra.