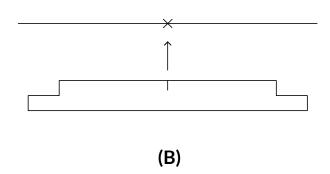

(A) Using a level, draw a horizontal line 8" below the desired top of the mirror. Bring the template up and align top edge with line.

**(B)** If drilling into studs, mark centerpoint and align marked centers of line and template to ensure you drill into stud.