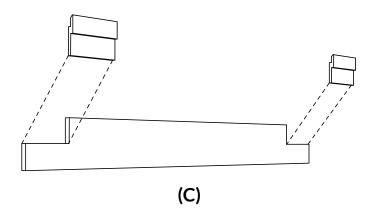

**(C)** Mark positions of cleats OR while template is against wall, peel the adhesive backing and stick the cleats onto the wall in the orientation shown. Secure the cleats to the wall using screws and a screwdriver or drill until snug. DO NOT OVERTIGHTEN.

**(D)** Hold the mirror against the wall above the installed cleats and slide down to allow the cleats to overlap.