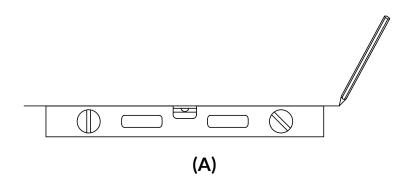

(A) Using a level, draw a horizontal line 8" below the desired top of the mirror. Bring the template up and align top edge with line.

**(B)** If drilling into studs, mark centerpoint and align marked centers of line and template to ensure you drill into stud.

**(C)** Mark positions of cleats OR while template is against wall, peel the adhesive backing and stick the cleats onto the wall in the orientation shown. Secure the cleats to the wall using screws and a screwdriver or drill until snug. DO NOT OVERTIGHTEN.