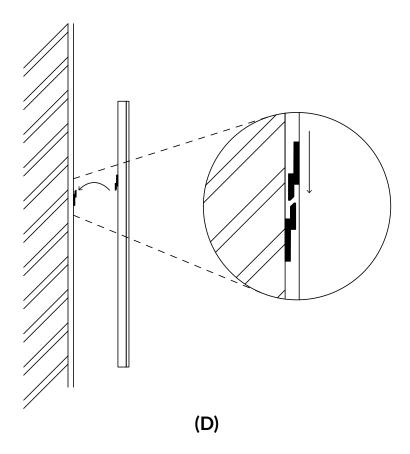

**(D)** Hold the mirror against the wall above the installed cleats and slide down to allow the cleats to overlap.