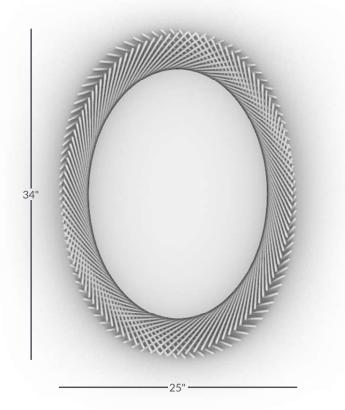

# MOODA OVAL MIRROR 28

#### DIMENSIONS

OVERALL L33" X W24" X D4" MIRROR L28" X W20"

WEIGHT

20 lbs