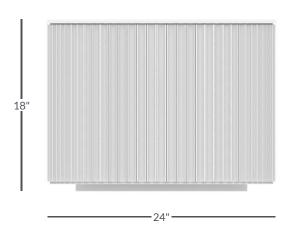

# PILAR OCCASIONAL TABLE





#### **MATERIALS**

Hardwood OR Stone Top Hardwood Fluted Base

#### **DIMENSIONS**

Ø24" X H18"

## **WEIGHT**

51 lbs

## **FINISH OPTIONS**

WOOD

Maple

Oak \*

**STONE** 

White Carrara \*

Crema Marfil \*

Nero Marquina \*

**FINISH** 

Bleached

Natural

Oxidized

**OMBRE** 

Celadon Green \*

Cobalt Blue \*

Copper Red \*

# **LEAD TIME**

10-12 Weeks

## **CUSTOMIZATION**

Custom sizes and finishes available upon request.

Each piece is carefully handcrafted by our team using natural materials and traditional processes. Slight variations may occur.



<sup>\*</sup> Charges extra.